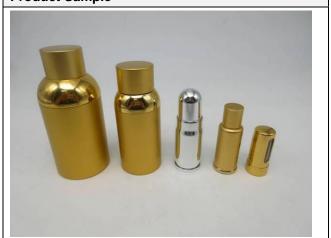

## Section 1: Company Overview

| Company Overview                                       |                                  |                         |                        |
|--------------------------------------------------------|----------------------------------|-------------------------|------------------------|
| 1.1 Legal Validity                                     |                                  |                         |                        |
| Does the company have a valid                          | M Voc. D No.                     | Business License        | 9132028105863853       |
| business license?                                      | ⊠ Yes □ No                       | Number:                 | 3R                     |
| Voor Established                                       | 02/Dec /2012                     | Validity Period:        | 03/Dec./2012           |
| Year Established:                                      | 03/Dec./2012                     |                         | 02/Dec./2032           |
| Export Experience:                                     | 6                                | Industry                | 6                      |
| Export Experience.                                     | 0                                | Experience:             | O                      |
| Pagistared Address:                                    | No. 12, Xinren Road, Huangtan    | g Industrial Park, Xuxi | eke Town, Jiangyin,    |
| Registered Address:                                    | Wuxi City, Jiangsu Province, Ch  | nina                    |                        |
|                                                        | Factory 1: No. 12, Xinren Road   | , Huangtang Industrial  | Park, Xuxieke Town,    |
| Company Address:                                       | Jiangyin, Wuxi City, Jiangsu Pro | ovince, China           |                        |
| Company Address:                                       | Factory 2: No. 172, Huanbei Ro   | oad, Xuxiake Town, Jia  | ngyin, Wuxi City,      |
|                                                        | Jiangsu Province, China          |                         |                        |
| Annual review conducted by                             |                                  | Reviewed By:            | Wuxi Jiangyin          |
| Annual review conducted by the Industrial & Commercial | ⊠ Yes □ No                       |                         | Market Supervision     |
| Bureau?                                                | l les   No                       |                         | and Administration     |
| buleau:                                                |                                  |                         | Bureau                 |
| Registered Capital:                                    | RMB 500,000                      |                         |                        |
| Corporate Representative:                              | Mr. Yudong Wang                  |                         |                        |
| Industry:                                              | Bottles,Jar                      |                         |                        |
|                                                        | □ Private Owner □ I              | Public Company          | ☐ Joint Venture        |
| Type of Ownership:                                     |                                  |                         | _                      |
|                                                        |                                  | Sole Proprietorship     | Other                  |
| Products /Service:                                     | Bottles, Jars, Atomizers, Lid    |                         |                        |
| 1.2 Company Building Information                       | on                               |                         |                        |
| Certification Type:                                    |                                  | . —                     |                        |
|                                                        | 2                                | e Agreement             | actory Officer Claimed |
| Total Building Size: 5,21                              | <u>0 m</u>                       |                         |                        |
| Number of Building(s): 2 Office Size: 500              | $m^2$                            |                         |                        |
| Office Size. 500                                       |                                  |                         |                        |
|                                                        |                                  |                         |                        |
|                                                        |                                  |                         |                        |