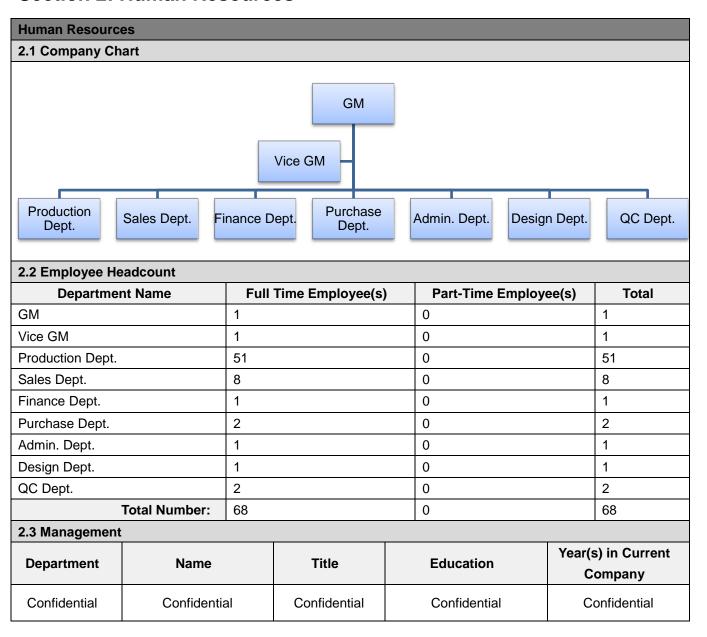

#### **Section 2: Human Resources**

| Report No:  | 17985584_P+T | Report date:   | 17/Jul./2018 | Assessed By | Ethan Wang |          |         |
|-------------|--------------|----------------|--------------|-------------|------------|----------|---------|
| CONFIDENTIA | \L           | All Rights Res | served       |             |            | Page No: | 6 of 25 |